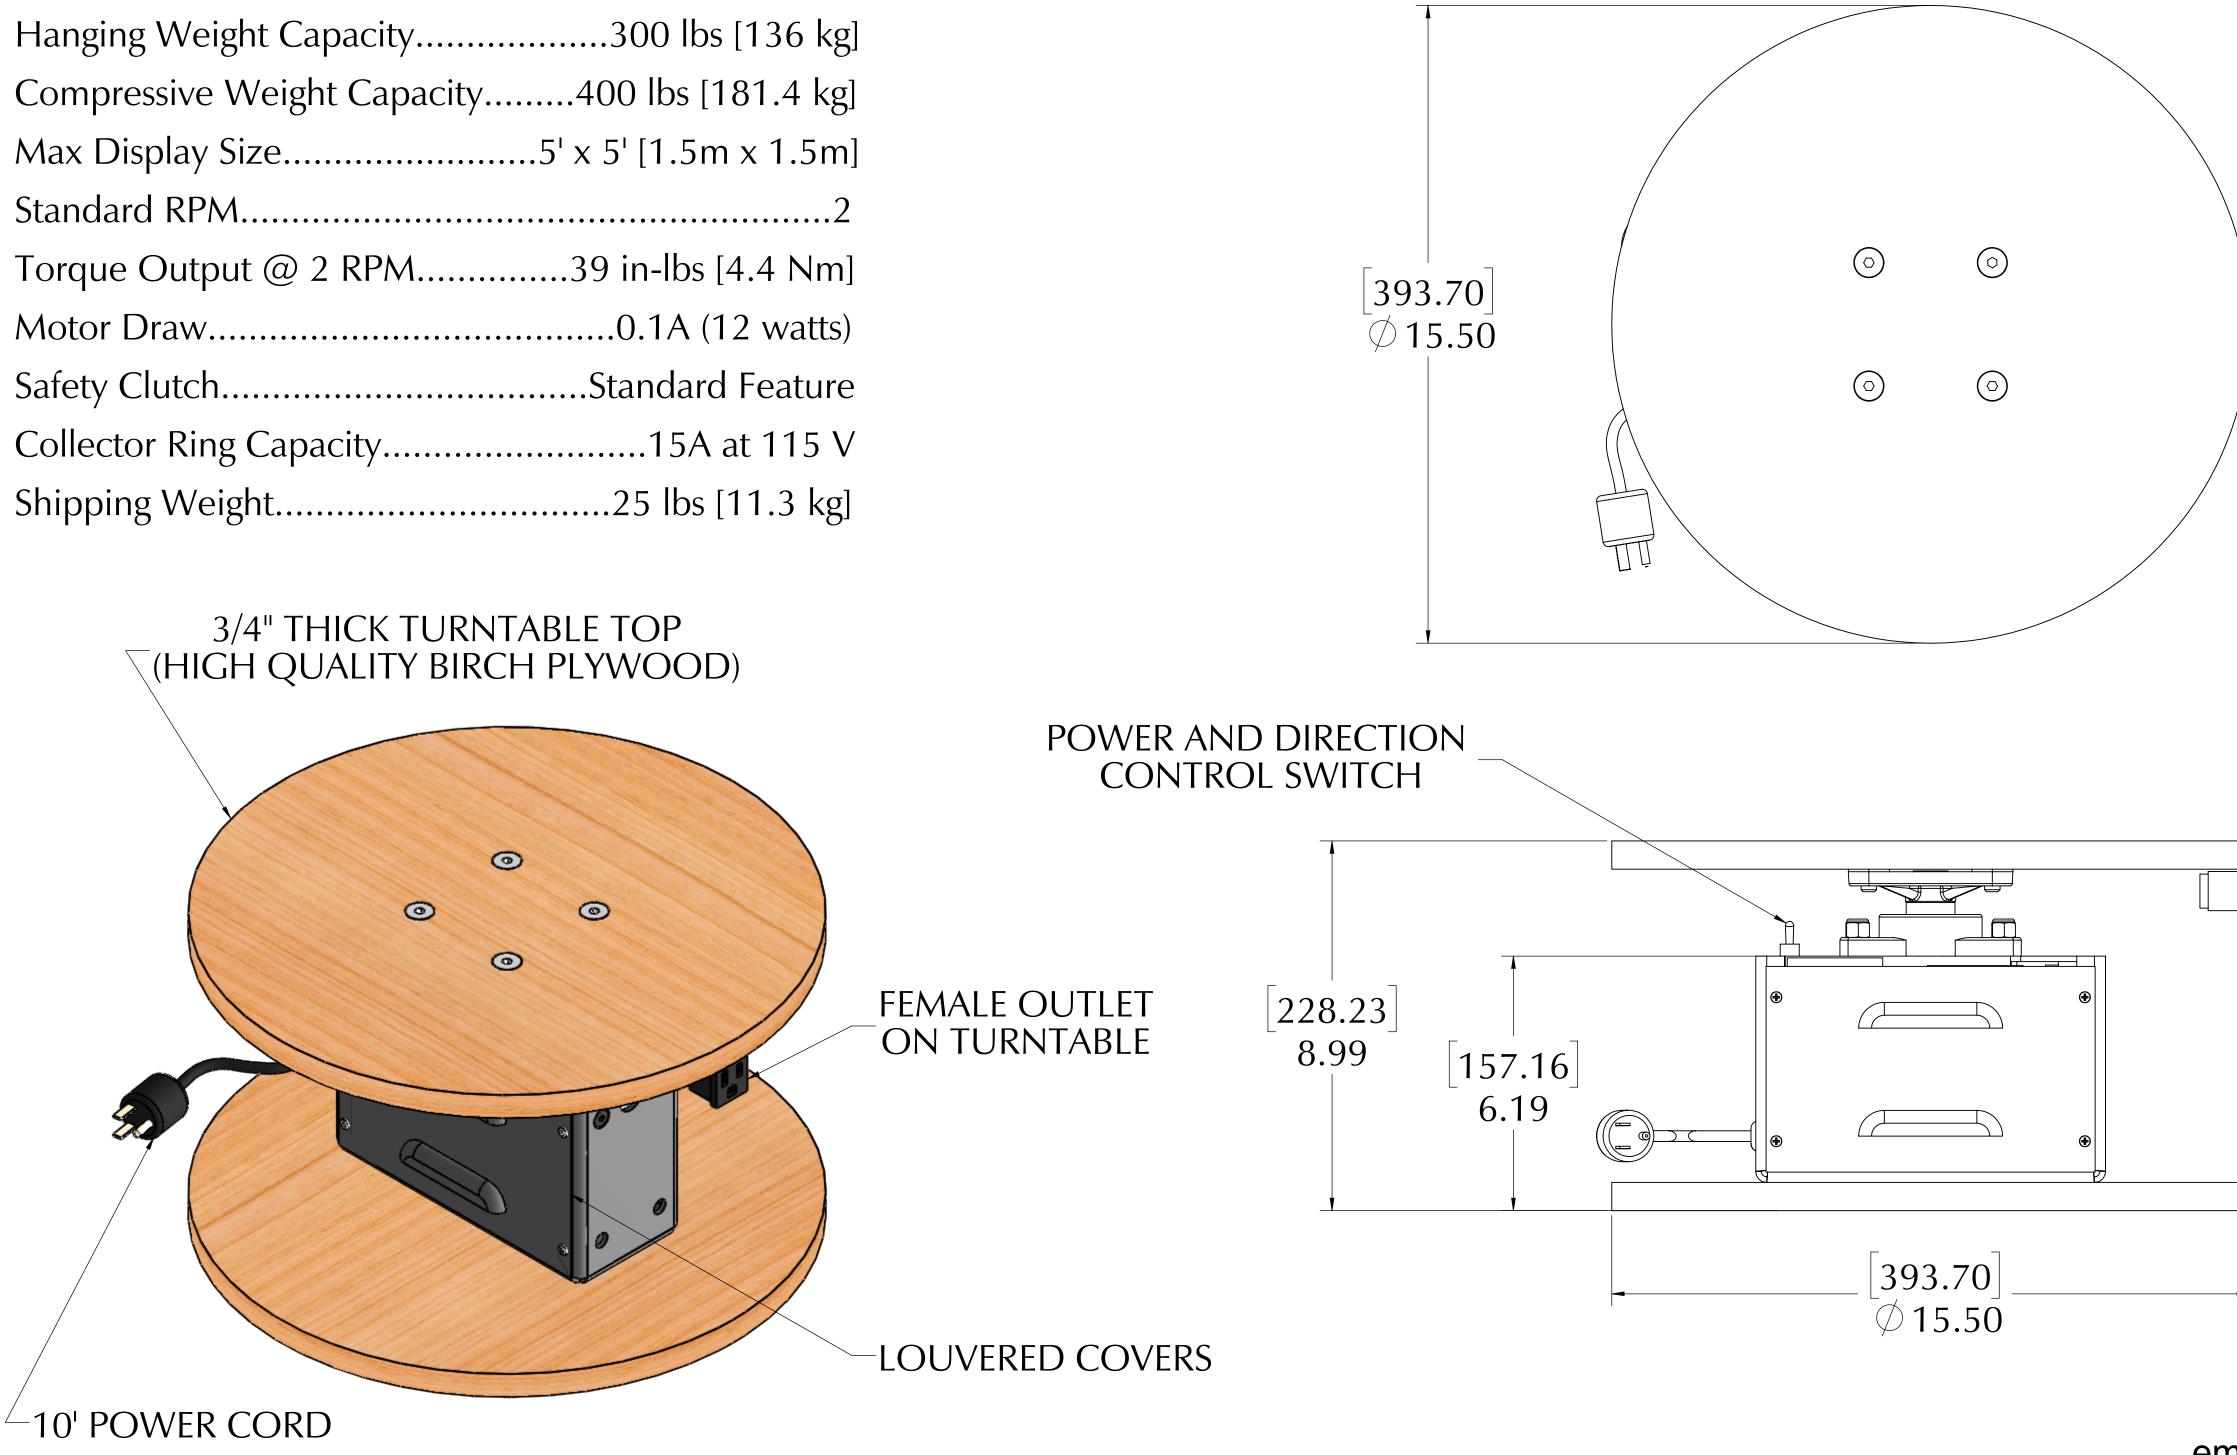

## TS-400 Wood Turntable Unit Part Number: 155001 321 TSWOOD

Designed for easy setup at a tradeshow, this unit is ready to go out of the box. It comes with an electrical cord for easy plug-in, a switch for changing direction easily, a rotating power outlet, and wooden mounting surfaces for easy connection into your sign or display.

| Hanging Weight Capacity     | 300 lbs [136 kg]   |
|-----------------------------|--------------------|
| Compressive Weight Capacity | 400 lbs [181.4 kg] |
| Max Display Size5'          | x 5' [1.5m x 1.5m] |
| Standard RPM                | 2                  |
| Torque Output @ 2 RPM       | 39 in-lbs [4.4 Nm] |
| Motor Draw                  | 0.1A (12 watts)    |
| Safety Clutch               | Standard Feature   |
| Collector Ring Capacity     | 15A at 115 V       |
| Shipping Weight             | 25 lbs [11.3 kg]   |

3/4" THICK TURNTABLE TOP

Dynapac Rotating Company Inc. 338 Hansen Ave., Salt Lake City, UT 84115 Phone: 801-485-2221 • Fax: 801-485-2254 email: info@dynapacrotating.com • www.dynapacrotating.com