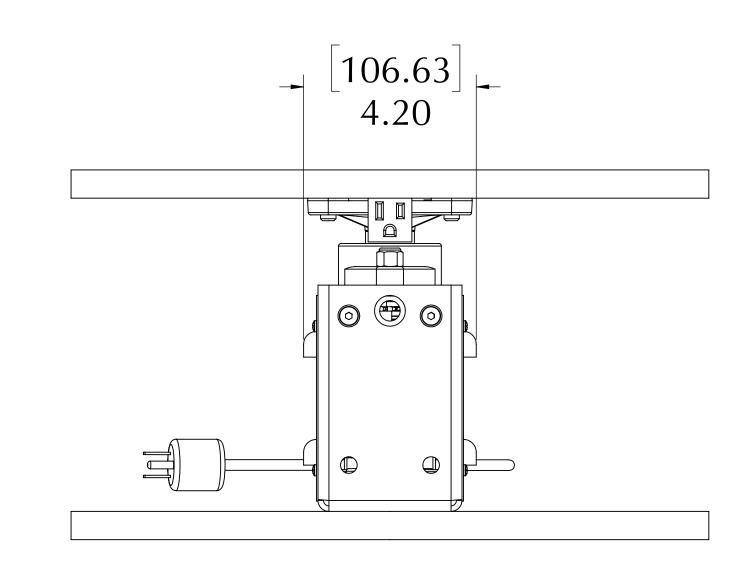

## TS-400 Wood Turntable Unit Part Number: 155001 321 TSWOOD

Designed for easy setup at a tradeshow, this unit is ready to go out of the box. It comes with an electrical cord for easy plug-in, a switch for changing direction easily, a rotating power outlet, and wooden mounting surfaces for easy connection into your sign or display.

3/4" THICK TURNTABLE TOP

Dynapac Rotating Company Inc. 338 Hansen Ave., Salt Lake City, UT 84115 Phone: 801-485-2221 • Fax: 801-485-2254 email: info@dynapacrotating.com • www.dynapacrotating.com