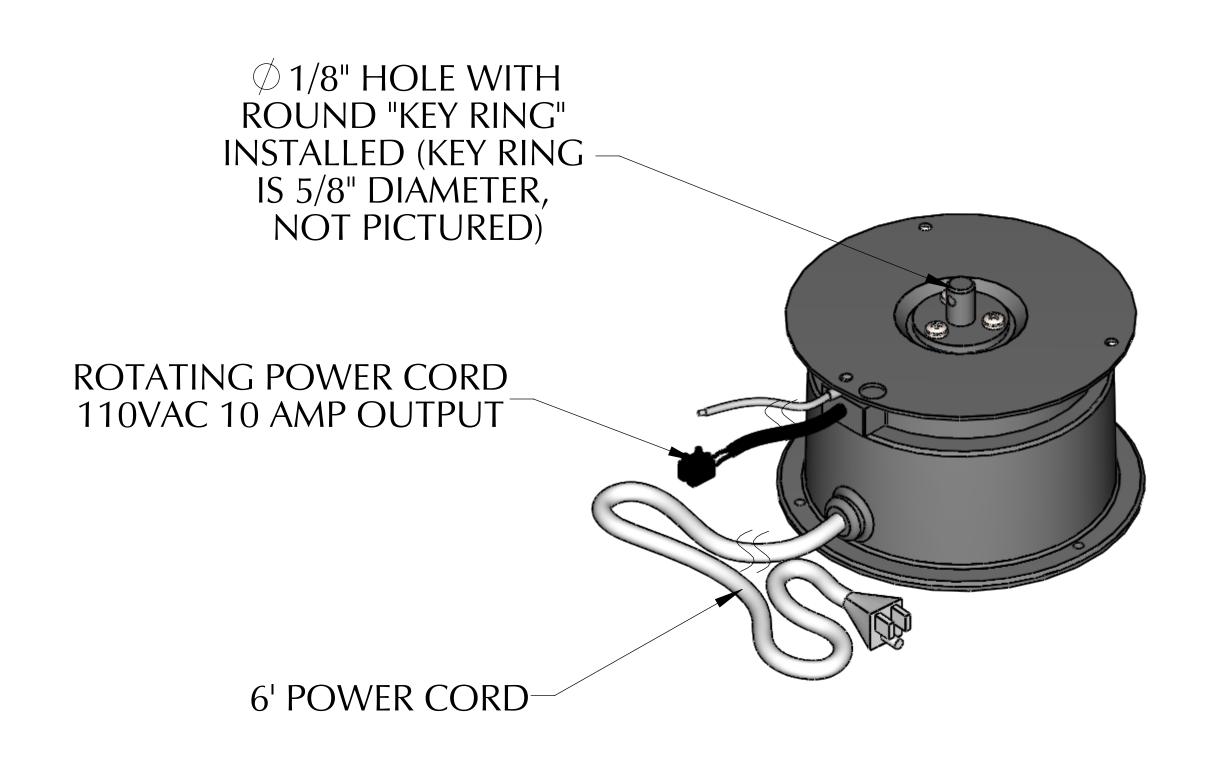

## M-10 HANG With Collector Ring

Part Number: 144118

A hanging rotator that is designed for small, lightweight loads weighing less than 10 lbs. Great for signs, light balls, or any other objects that turn to attract attention. This unit includes a rotating power outlet for powered lights or devices in your rotating display. Comes with a 6 foot long power cord.