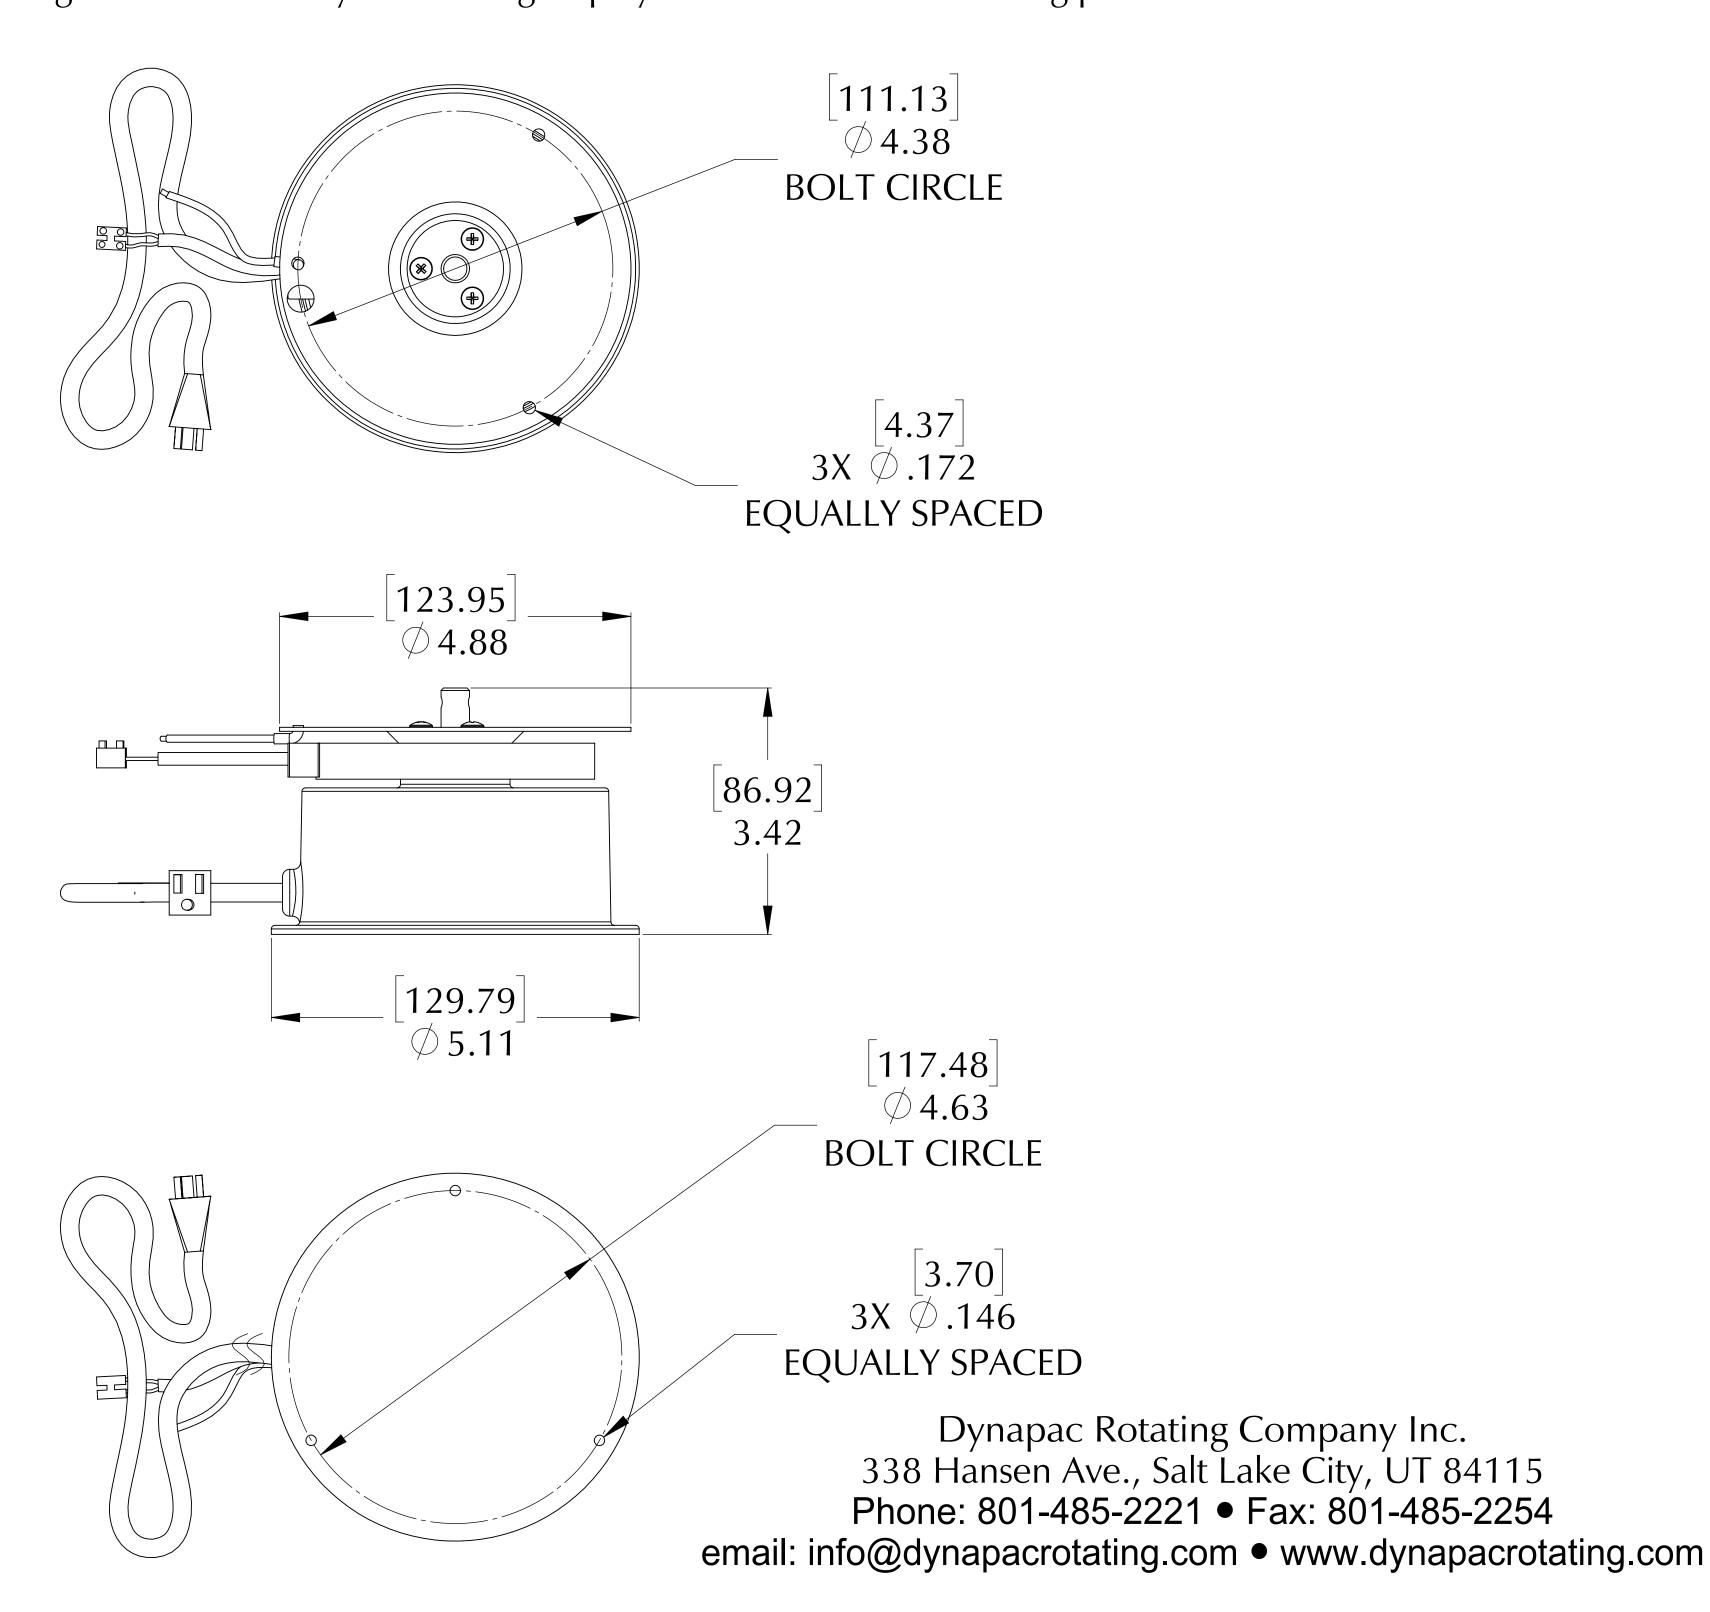

## M-10 HANG With Collector Ring

Part Number: 144118

A hanging rotator that is designed for small, lightweight loads weighing less than 10 lbs. Great for signs, light balls, or any other objects that turn to attract attention. This unit includes a rotating power outlet for powered lights or devices in your rotating display. Comes with a 6 foot long power cord.

| Hanging Weight Capacity     | 10 lbs [4.5 kg]       |
|-----------------------------|-----------------------|
| Compressive Weight Capacity | 10 lbs [4.5 kg]       |
| Max Display Size            | 3' x 3' [0.9m x 0.9m] |
| Standard RPM                | 2.5                   |
| Torque Output @ 2 RPM       | 3.5 in-lbs [.4 Nm]    |
| Motor Draw                  | 0.02A (2.4 watts)     |
| Safety Clutch               | Standard Feature      |
| Collector Ring Capacity     | 10A at 115 V          |
| Shipping Weight             | 3 lbs [1.4 kg]        |