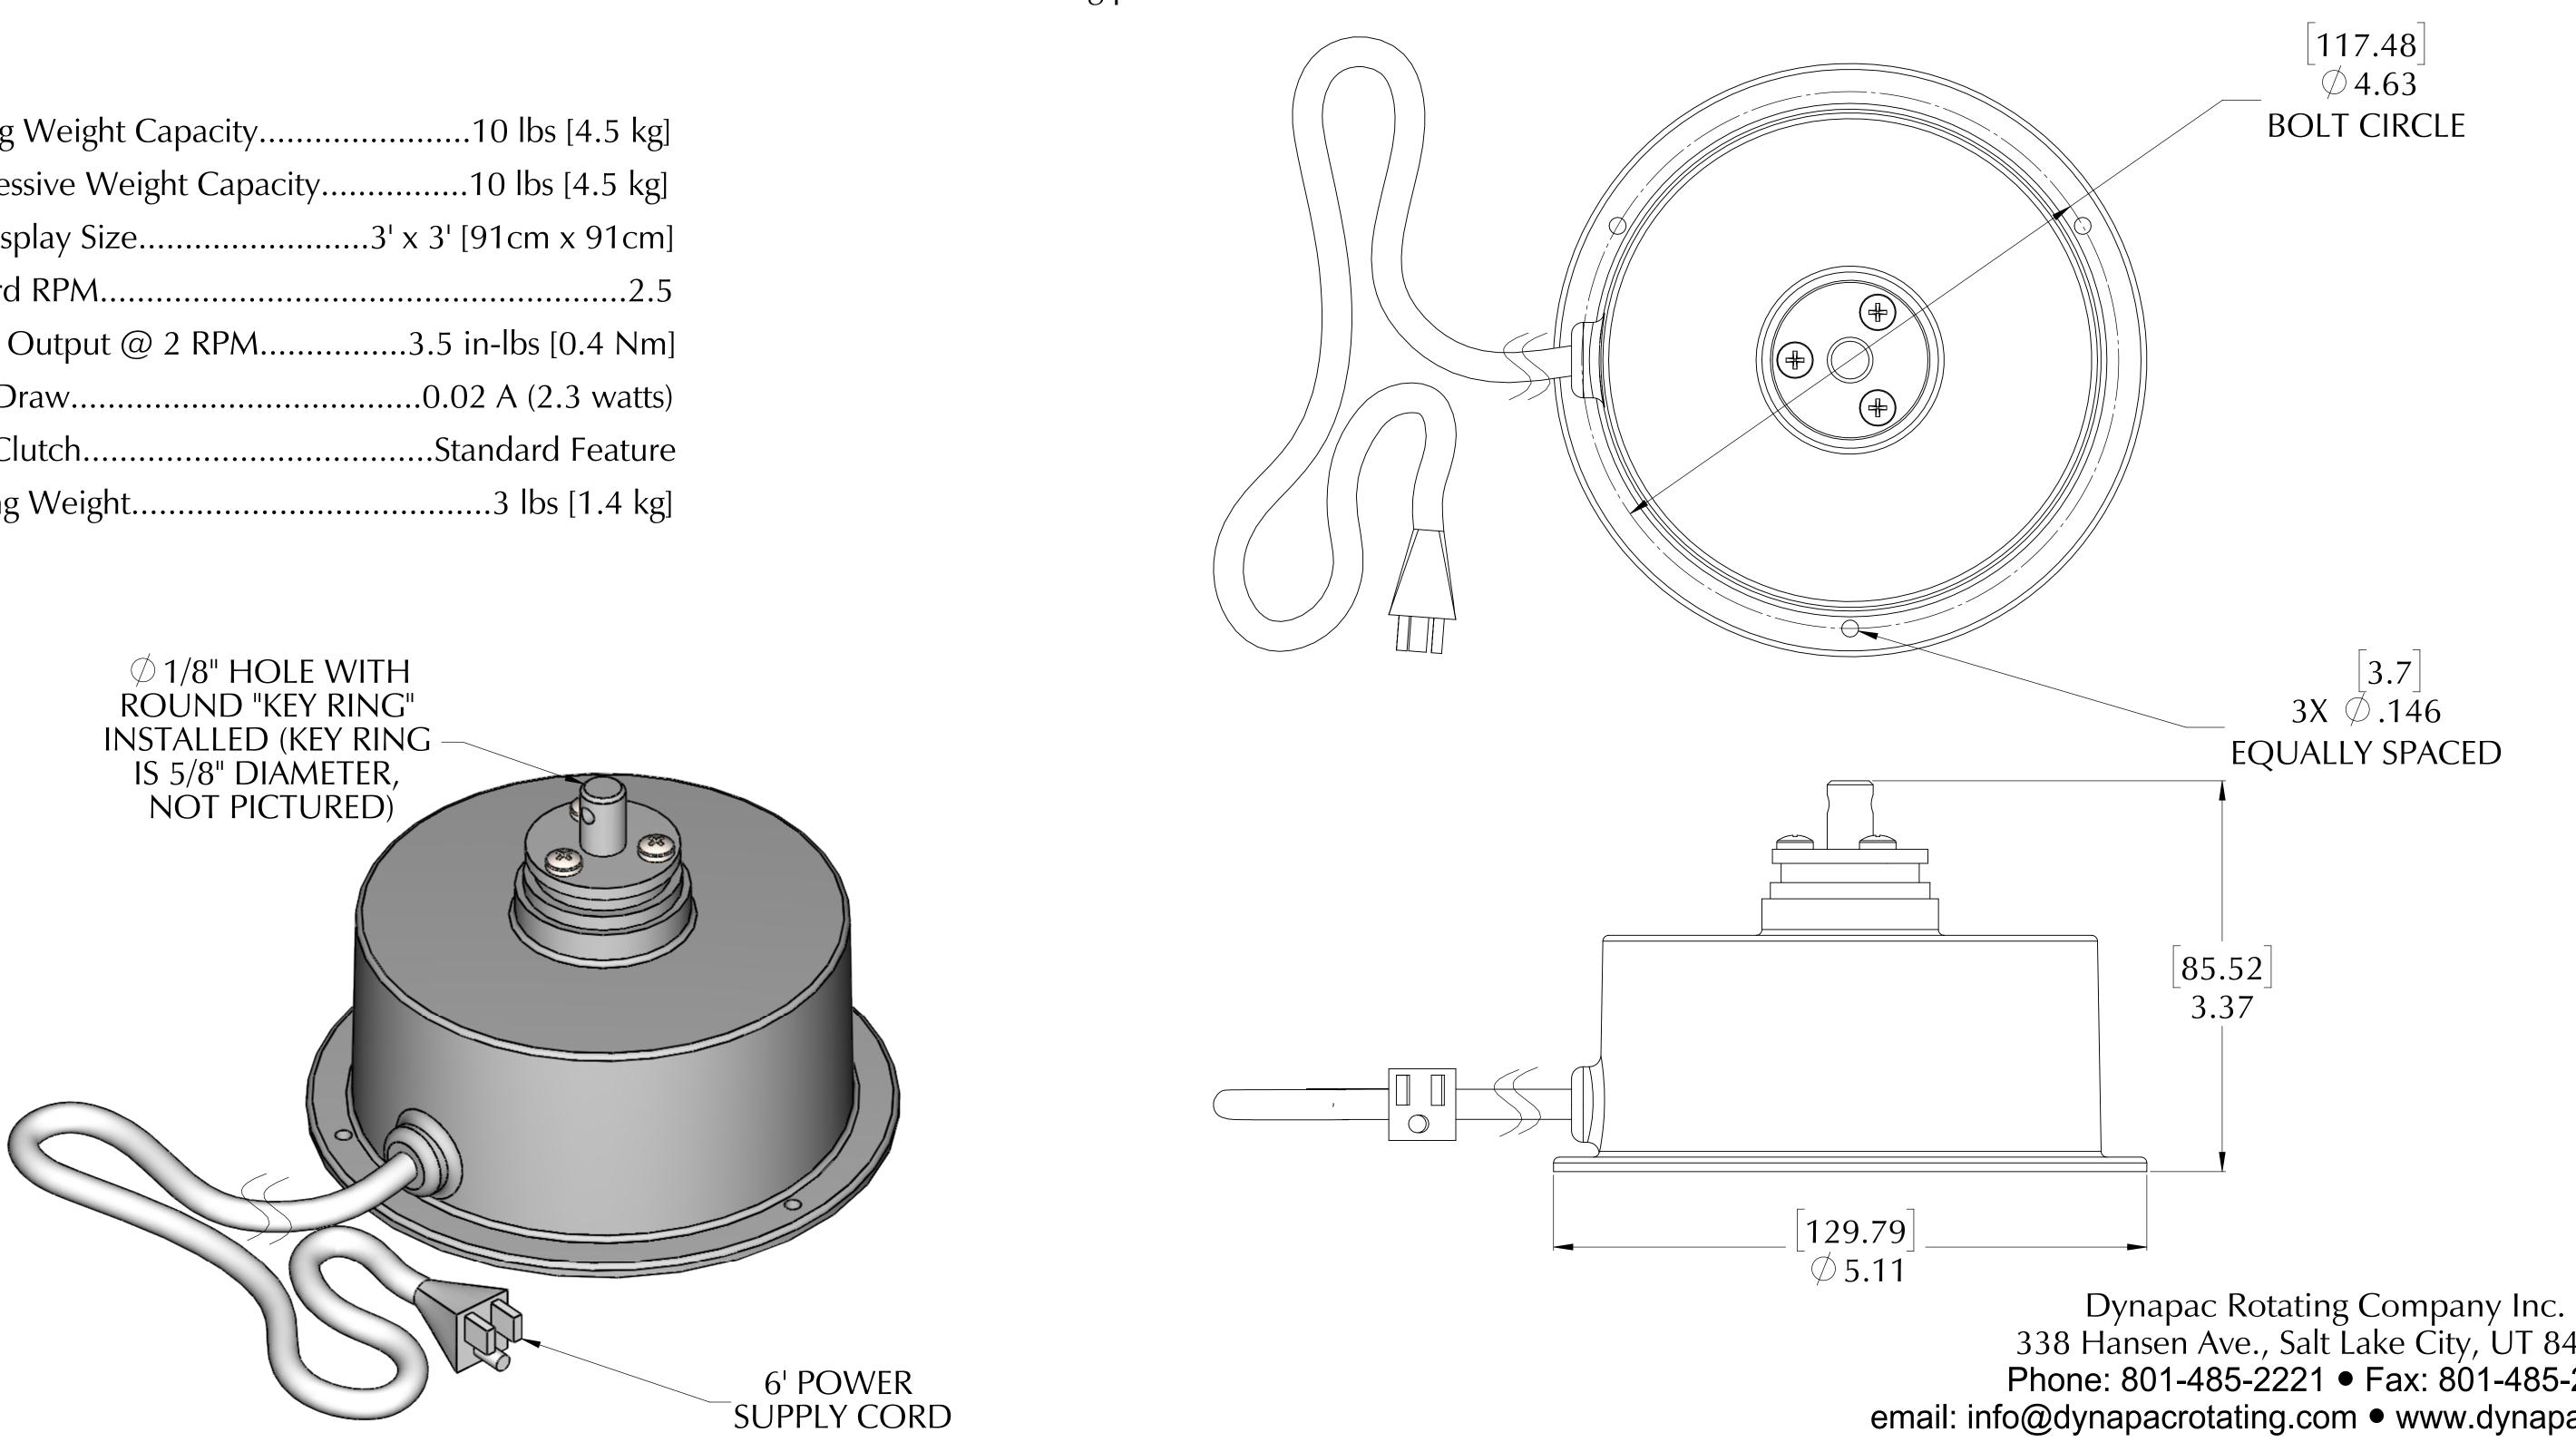

## M-10 HANG Less Collector Ring

A hanging rotator that is designed for small, lightweight loads weighing less than 10 lbs. Great for signs, small displays, or any other objects that turn to attract attention. Comes with a 6 foot long power cord.

| Hanging Weight Capacity10 lbs [4.5 kg]     |
|--------------------------------------------|
| Compressive Weight Capacity10 lbs [4.5 kg] |
| Max Display Size                           |
| Standard RPM2.5                            |
| Torque Output @ 2 RPM3.5 in-lbs [0.4 Nm]   |
| Motor Draw0.02 A (2.3 watts)               |
| Safety ClutchStandard Feature              |
| Shipping Weight                            |

## Part Number: 144117

338 Hansen Ave., Salt Lake City, UT 84115 Phone: 801-485-2221 • Fax: 801-485-2254 email: info@dynapacrotating.com • www.dynapacrotating.com