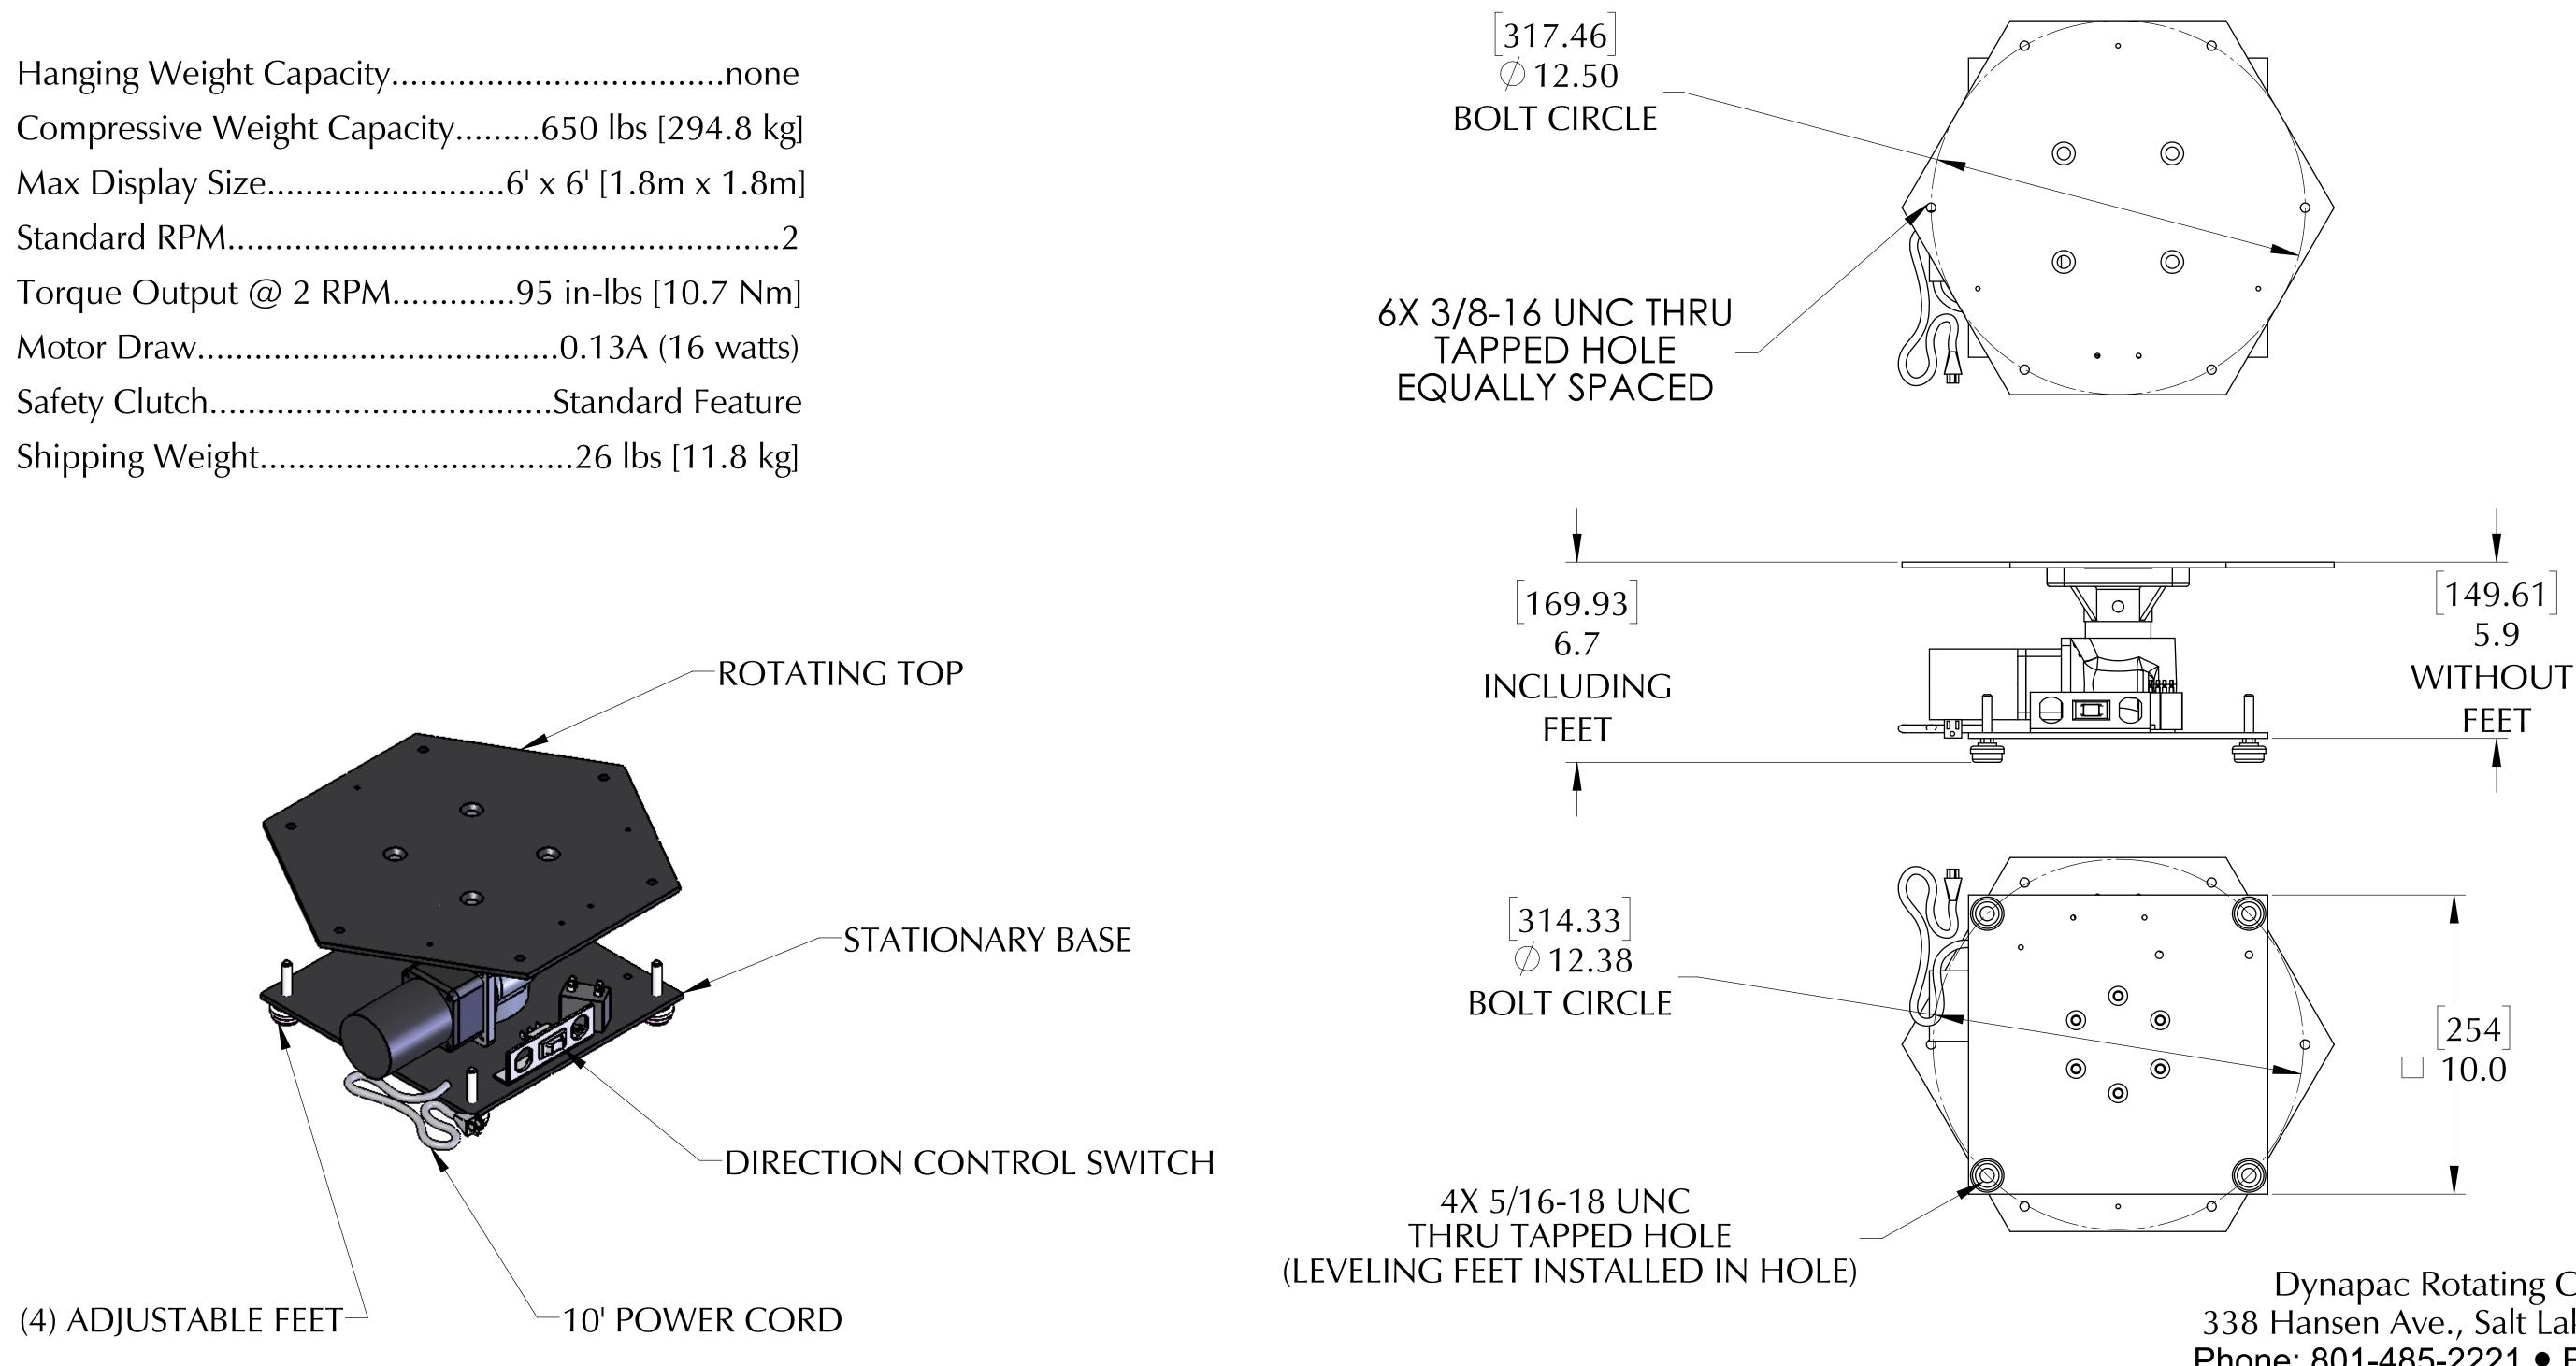

## IR-650 Less Collector Ring

The IR-650 is an updated version of the IR-600 with a more robust design and greater amount of torque. Unit is completely interchangeable with existing IR-300/600 installations. Comes with pre-tapped holes in the turntable that make mounting quick and simple. 8' power cord comes standard.

| Hanging Weight Capacity     | none                  |
|-----------------------------|-----------------------|
| Compressive Weight Capacity | 650 lbs [294.8 kg]    |
| Max Display Size            | 6' x 6' [1.8m x 1.8m] |
| Standard RPM                | 2                     |
| Torque Output @ 2 RPM       | 95 in-lbs [10.7 Nm]   |
| Motor Draw                  | 0.13A (16 watts)      |
| Safety Clutch               | Standard Feature      |
| Shipping Weight             |                       |

## Part Number: 153015 021 6W

Dynapac Rotating Company Inc. 338 Hansen Ave., Salt Lake City, UT 84115 Phone: 801-485-2221 • Fax: 801-485-2254 email: info@dynapacrotating.com • www.dynapacrotating.com