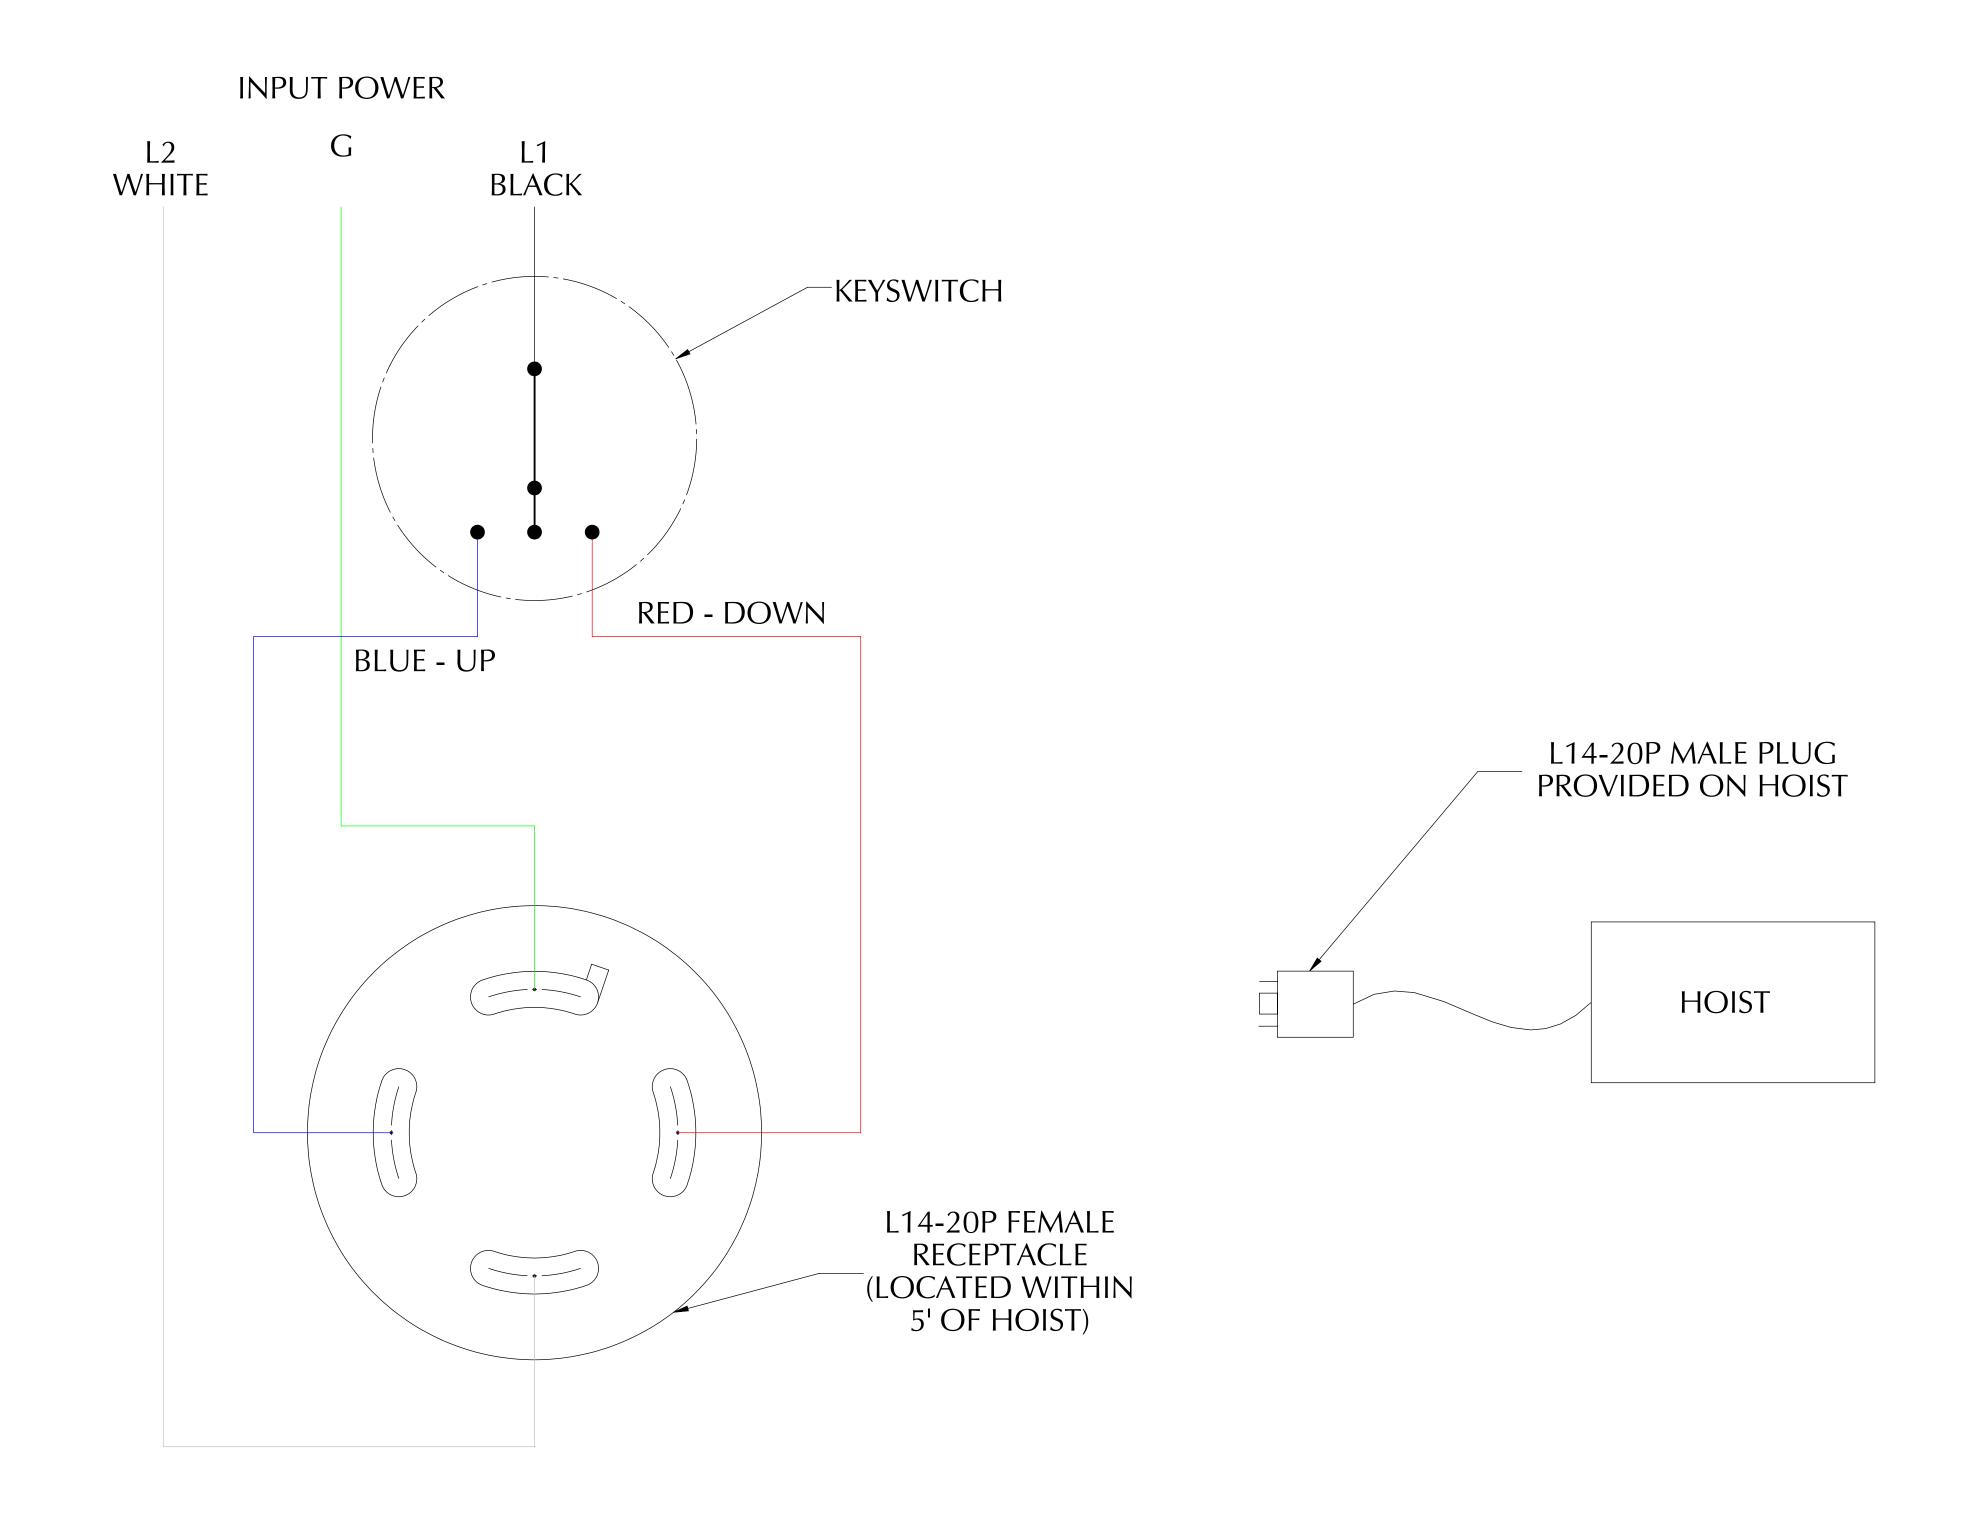

## CHANDELIER HOIST FIELD WIRING

|                                                                                                                                                                                                               | UNLESS OTHERWISE SPECIFIED      | APPROVALS DATE  |                                       |
|---------------------------------------------------------------------------------------------------------------------------------------------------------------------------------------------------------------|---------------------------------|-----------------|---------------------------------------|
|                                                                                                                                                                                                               | DIMENSIONS ARE IN INCHES        | DRAWN           | DYNAPAC ROTATING CO.                  |
|                                                                                                                                                                                                               | TOLERANCES:                     | Alex 01/09/2018 | SALT LAKE CITY, UTAH                  |
|                                                                                                                                                                                                               | FRACTIONAL ± 1/32               | CHECKED         | S/ LET E/ WE CITT, O 1/ WT            |
|                                                                                                                                                                                                               | ANGULAR ± 2°                    |                 | DVALADAGI                             |
|                                                                                                                                                                                                               | .X ±.125                        | ENG APPR.       | DYNAPAC                               |
| PROPRIETARY AND CONFIDENTIAL                                                                                                                                                                                  | DECIMAL .XX ±.030<br>.XXX ±.010 |                 |                                       |
| THE INFORMATION CONTAINED IN THIS DRAWING IS THE SOLE PROPERTY OF DYNAPAC ROTATING CO, INC. ANY REPRODUCTION IN PART OR AS A WHOLE WITHOUT THE WRITTEN PERMISSION OF DYNAPAC ROTATING CO, INC. IS PROHIBITED. | MATERIAL                        | APPLICATION     | SIZE DWG. NO. REV                     |
|                                                                                                                                                                                                               | FINISH                          | NEXT ASSY       | DCHANDELIER HOIST FIELD WIRING DAGRAM |
| © COPYRIGHT DYNAPAC ROTATING CO, INC.<br>ALL RIGHTS RESERVED                                                                                                                                                  | 1111311                         | FINAL ASSY      | SCALE: 1:1 SHEET 1 OF 1               |