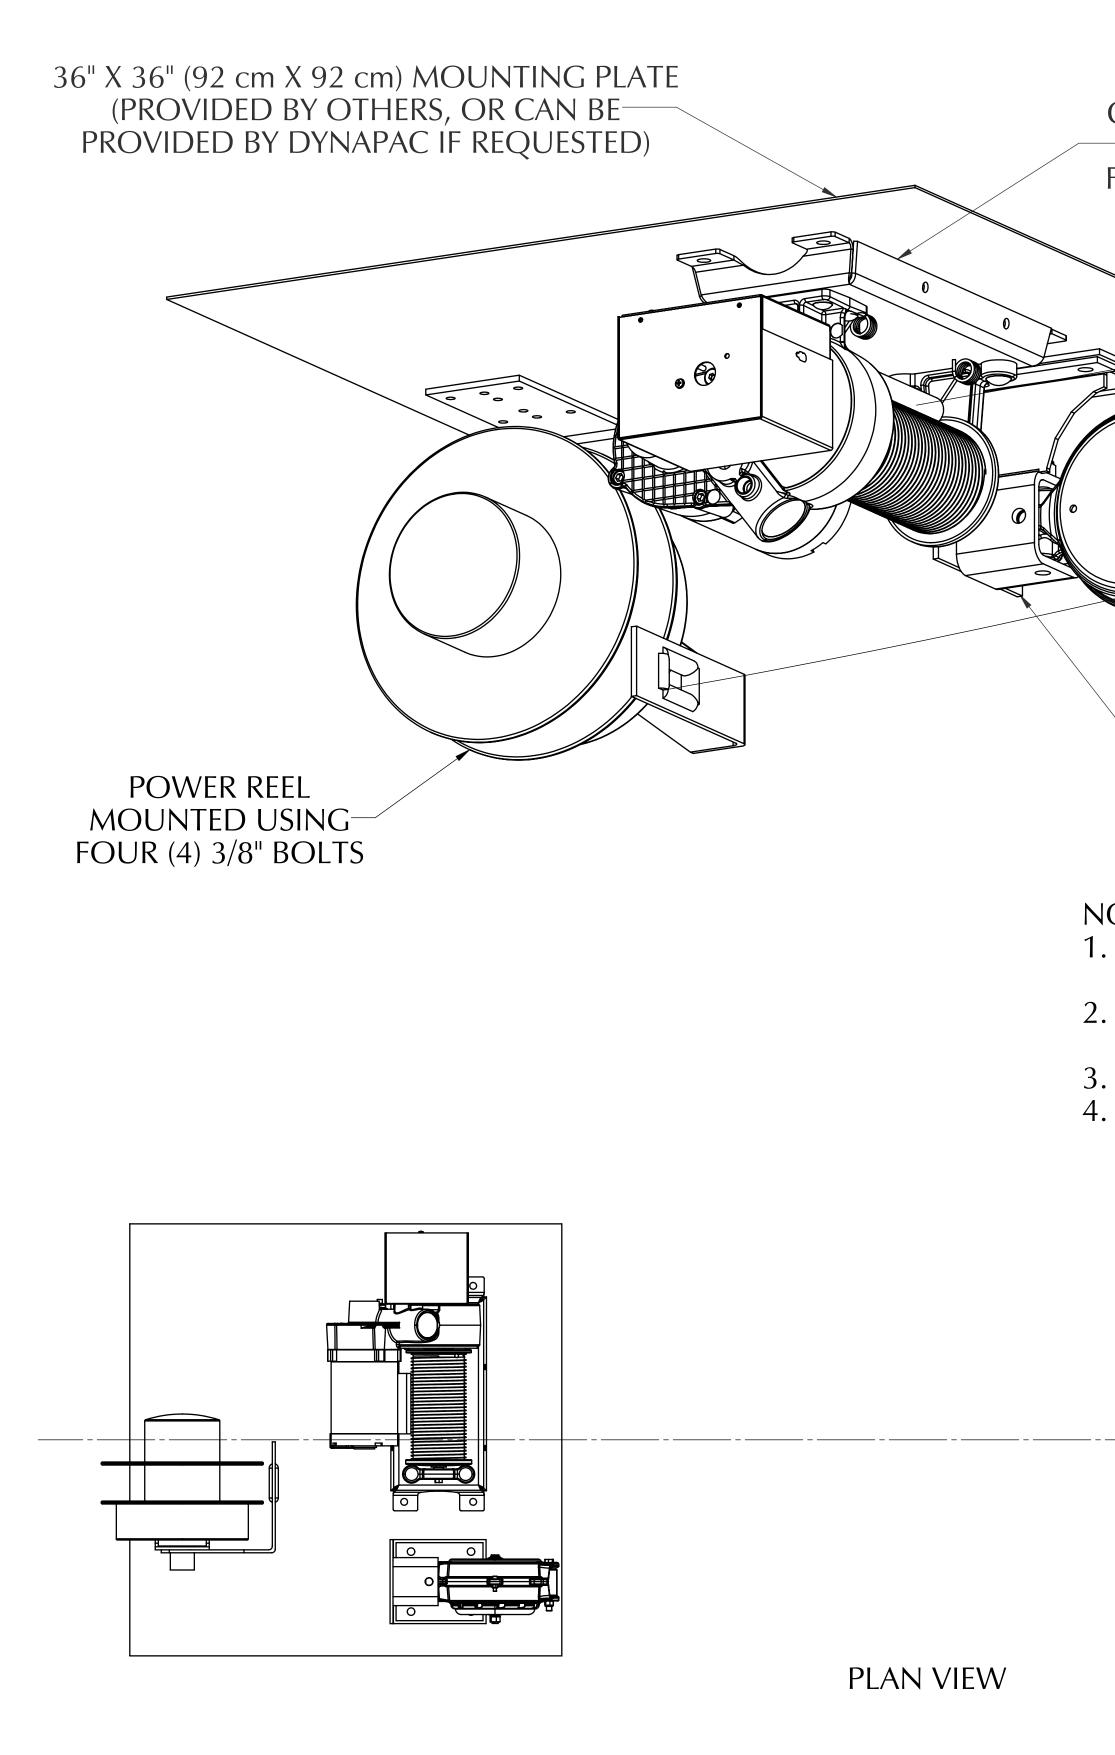

## CHANDELIER HOIST SYSTEM CONFIGURATION "B"

CHANDELIER HOIST -MOUNTED USING FOUR (4) 1/2" BOLTS STEEL CABLE POWER CORD HOIST PULLEY SYSTEM "B" MOUNTED USING SIX (6) 1/2" BOLTS

\_SAFETY ARRESTER BRACKET MOUNTED USING FOUR (4) 1/2" BOLTS

NOTES:

 SYSTEM CAN BE PLATFORM (FLOOR) OR OVERHEAD (CEILING) MOUNTED, SPECIFY AT TIME OF ORDER.
IF MOUNTING PLATES ARE TO BE IMBEDDED IN CEILING A 3" (8 cm) SPACE ABOVE PLATE IS REQUIRED TO INSTALL BOLTS THROUGH PLATES.
FLEET ANGLE FOR "ANY" PART OF SYSTEM SHOULD NOT EXCEED 2°.
FOR EVERY 12' (3.7m) OF VERTICAL DROP, HOIST SHOULD BE 6' (1.8m) AWAY FROM PULLEY SYSTEM.

## MAX WEIGHT CAPACITY: 1000 LB (453 KG)

4

5