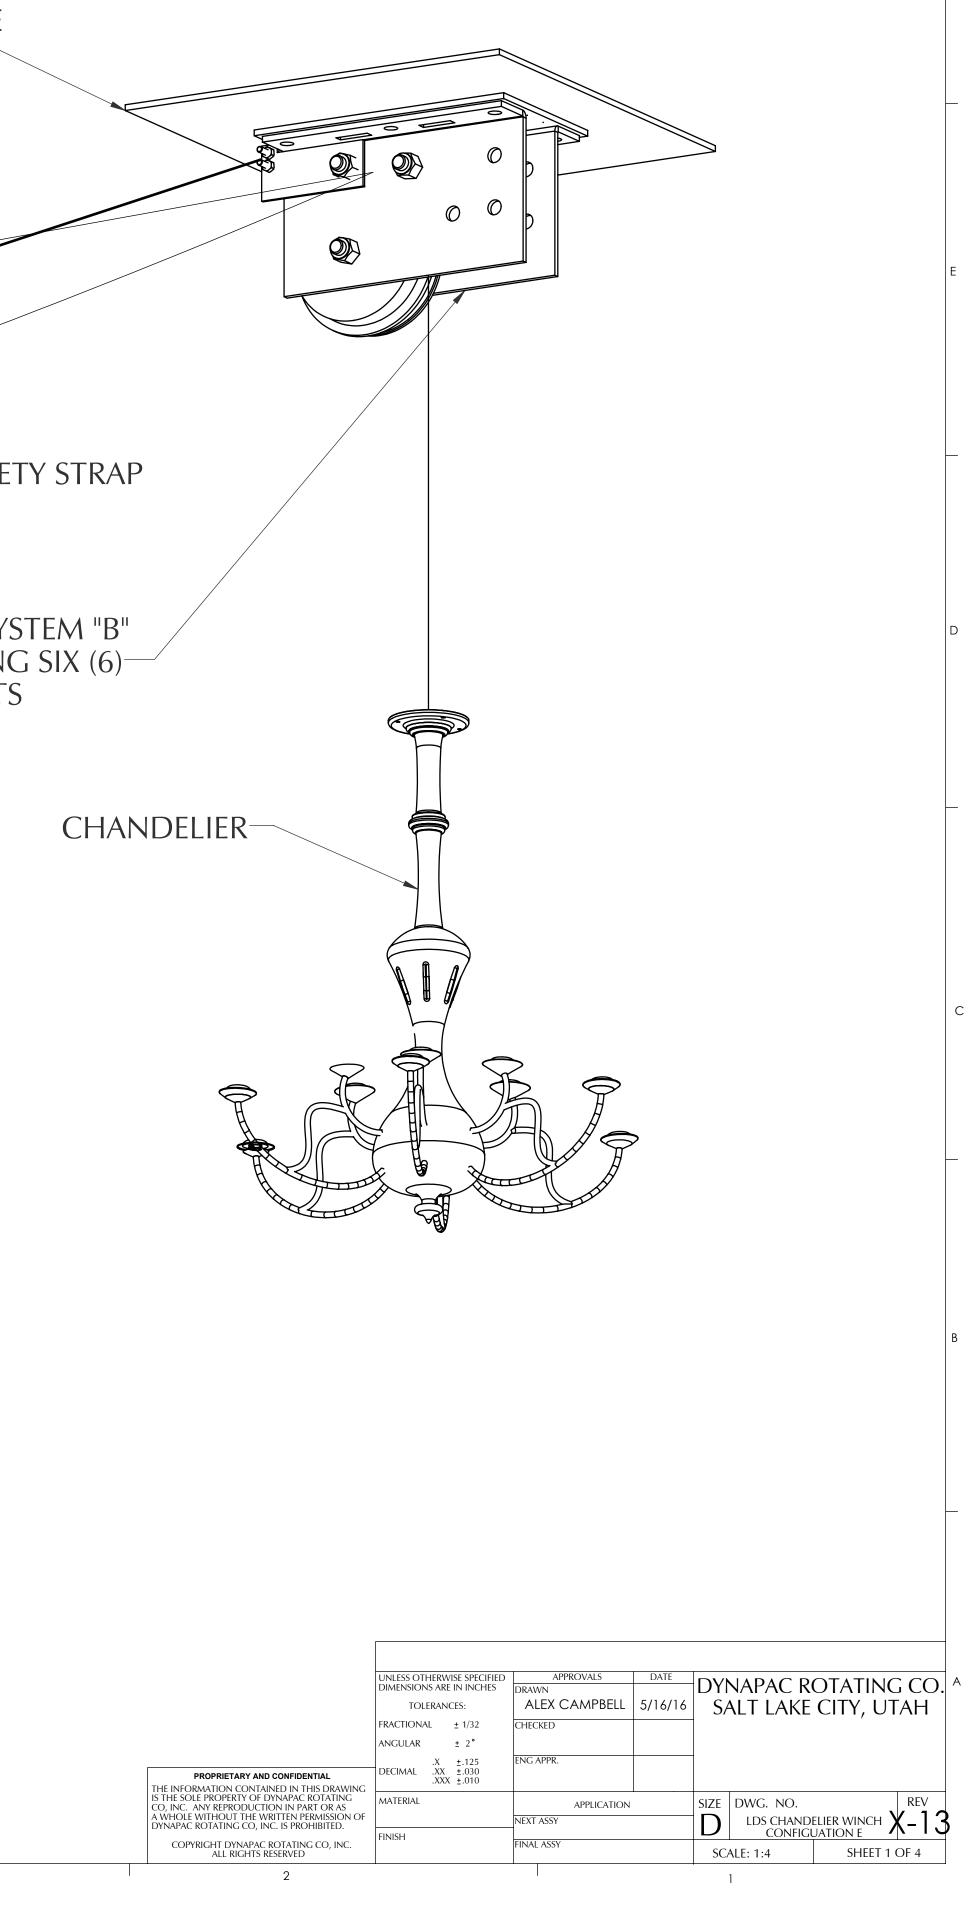

## CHANDELIER HOIST SYSTEM CONFIGURATION "B"

CHANDELIER HOIST -MOUNTED USING FOUR (4) 1/2" BOLTS STEEL CABLE POWER CORD HOIST PULLEY SYSTEM "B" MOUNTED USING SIX (6) 1/2" BOLTS

\_SAFETY ARRESTER BRACKET MOUNTED USING FOUR (4) 1/2" BOLTS

NOTES:

 SYSTEM CAN BE PLATFORM (FLOOR) OR OVERHEAD (CEILING) MOUNTED, SPECIFY AT TIME OF ORDER.
IF MOUNTING PLATES ARE TO BE IMBEDDED IN CEILING A 3" (8 cm) SPACE ABOVE PLATE IS REQUIRED TO INSTALL BOLTS THROUGH PLATES.
FLEET ANGLE FOR "ANY" PART OF SYSTEM SHOULD NOT EXCEED 2°.
FOR EVERY 12' (3.7m) OF VERTICAL DROP, HOIST SHOULD BE 6' (1.8m) AWAY FROM PULLEY SYSTEM.

## MAX WEIGHT CAPACITY: 1000 LB (453 KG)

4

5